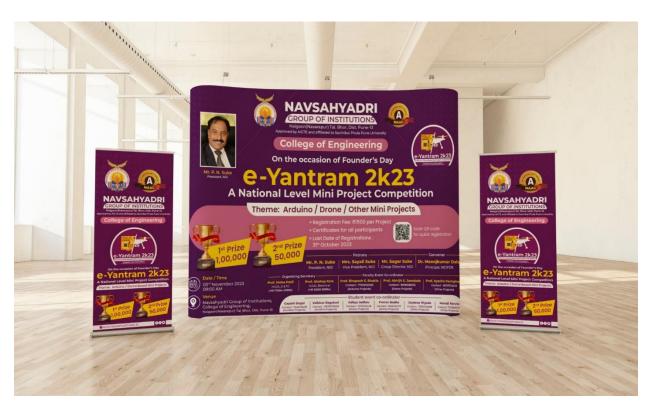

## 4. Registration

 $\textbf{Start date of registration:}\ 10/10/2023$ 

**End date of registration:** 31/10/2023

**Date & Time of the Event:** 

03<sup>rd</sup> November 2023, 09.00 am

# **Last Dates for Registration**

The deadline for the registration of the events is 31st October 2023.

## **Registration Fees**

The registration fee for all the events is Rs.1500 per Project which is to be paid Online/offline mode.